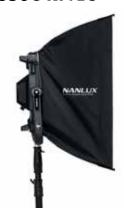

| 3M/9.84'           | 5M/16.4'           | 7M/22.96'        | 9M/29.52'        |  |
| CCT Boost<br>Mode    | 3200K | 2403 lux<br>223 fc | 979 lux<br>91 fc   | 546 lux<br>51 fc | 339 lux<br>31 fc |  |
|                      | 5600K | 2649 lux<br>246 fc | 1082 lux<br>101 fc | 601 lux<br>56 fc | 373 lux<br>35 fc |  |
| CCT Standard<br>Mode | 3200K | 2080 lux<br>193 fc | 850 lux<br>79 fc   | 474 lux<br>44 fc | 293 lux<br>27 fc |  |
|                      | 5600K | 2237 lux<br>208 fc | 919 lux<br>85 fc   | 512 lux<br>48 fc | 318 lux<br>30 fc |  |

## Dyno 650C Options:

#### Eggcrate EC-DN650C





### **Octagonal Softbox inclusive Eggcrate**

SB-DN650C-O-EC









with inner diffuser

mit front diffusor

with Eggcrate

### **Rectangular Softbox inclusive Eggcrate**

SB-DN650C-RT+EC