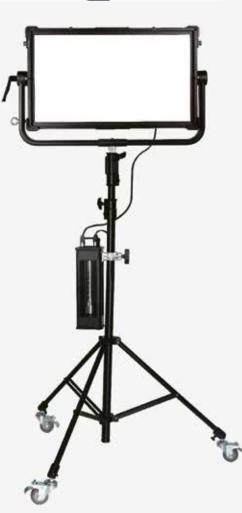

### Dyno 650C

Compact and convenient, the Dyno 650C provides cinematographers and production crews with the perfect softlight solution for both studio or location work.

With it's beautifully smooth, class leading performance, the Dyno Series allows precision management over every aspect of its output. Flicker free, fully tunable between 2700K and 20,000K and dimmable from 0-100% in ultra-precise intervals of just 0.1% (1-100%), whether choosing tungsten, daylight or from over 16 million available colors, the creative possibilities are virtually limitless.

The low profile, intelligent design makes the Dyno Series quick to set up and simple to operate. The system's intuitive interface and clear, 4:3" display, provides effortless control over color temperature, satuation, intensity and frequency.