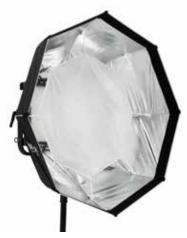

### **Octagonal Softbox inclusive Eggcrate**

SB-DN650C-O-EC

with inner diffuser

mit front diffusor

with Eggcrate