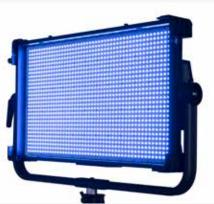

Compact and convenient, the Dyno 650C provides cinematographers and production crews with the perfect softlight solution for both studio or location work.

With it's beautifully smooth, class leading performance, the Dyno Series allows precision management over every aspect of its output. Flicker free, fully tunable between 2700K and 20,000K and dimmable from 0-100% in ultra-precise intervals of just 0.1% (1-100%), whether choosing tungsten, daylight or from over 16 million available colors, the creative possibilities are virtually limitless.

Featuring an exciting collection of preset, fully customisable effects plus an extensive "gel library", the Dyno 650C allows users to instantly switch between a huge variety of looks or to match almost any lighting filter configuration.