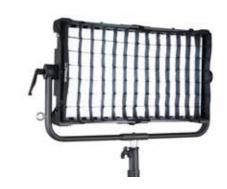

------------|------------------|------------------|--|
| Model Distance       |       | Dyno 650C          |                    |                  |                  |  |
|                      |       | 3M/9.84'           | 5M/16.4'           | 7M/22.96'        | 9M/29.52'        |  |
| CCT Boost<br>Mode    | 3200K | 2403 lux<br>223 fc | 979 lux<br>91 fc   | 546 lux<br>51 fc | 339 lux<br>31 fc |  |
|                      | 5600K | 2649 lux<br>246 fc | 1082 lux<br>101 fc | 601 lux<br>56 fc | 373 lux<br>35 fc |  |
| CCT Standard<br>Mode | 3200K | 2080 lux<br>193 fc | 850 lux<br>79 fc   | 474 lux<br>44 fc | 293 lux<br>27 fc |  |
|                      | 5600K | 2237 lux<br>208 fc | 919 lux<br>85 fc   | 512 lux<br>48 fc | 318 lux<br>30 fc |  |

## Dyno 650C Options:

#### Eggcrate EC-DN650C





### **Octagonal Softbox inclusive Eggcrate**

SB-DN650C-O-EC









with inner diffuser

mit front diffusor

with Eggcrate

### **Rectangular Softbox inclusive Eggcrate**

SB-DN650C-RT+EC