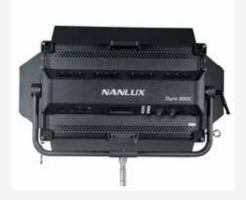

### Dyno 650C

Compact and convenient, the Dyno 650C provides cinematographers and production crews with the perfect softlight solution for both studio or location work.

With it's beautifully smooth, class leading performance, the Dyno Series allows precision management over every aspect of its output. Flicker free, fully tunable between 2700K and 20,000K and dimmable from 0-100% in ultra-precise intervals of just 0.1% (1-100%), whether choosing tungsten, daylight or from over 16 million available colors, the creative possibilities are virtually limitless.

# Dyno 650C RGBWW LED Soft Panel Light

| Dyno Technical Data  |                                                                                                                                                                                                                                    |  |  |  |
|----------------------|------------------------------------------------------------------------------------------------------------------------------------------------------------------------------------------------------------------------------------|--|--|--|
| Model                | Dyno 650C                                                                                                                                                                                                                          |  |  |  |
| Power Consumption    | Nominal 650W, Max 700W                                                                                                                                                                                                             |  |  |  |
| LED Total Power      | 672W x 5                                                                                                                                                                                                                           |  |  |  |
| Power Supply         | AC100-240V 50/60Hz                                                                                                                                                                                                                 |  |  |  |
| OPTICAL              | Beam Angle: 160° LED Type: RGBWW                                                                                                                                                                                                   |  |  |  |
| CRI                  | Average 95                                                                                                                                                                                                                         |  |  |  |
| TLCI                 | Average 95                                                                                                                                                                                                                         |  |  |  |
| сст                  | 2700K-20000K[G/M]                                                                                                                                                                                                                  |  |  |  |
| Dimming              | 1 - 100% in steps of 0,1%.                                                                                                                                                                                                         |  |  |  |
| Control              | On-board control, 2.4G, Bluetooth, DMX (5 pin), RDM, LumenRadio                                                                                                                                                                    |  |  |  |
| On Board Effects     | Hue Loop, CCT Loop, INT Loop, Flash, Pulse, Storm, Police Car, TV, Paparazzi, Candle/Fire, Disco, Bad Bulb, Firework, Explosion, Welding                                                                                           |  |  |  |
| Housing              | Aluminium                                                                                                                                                                                                                          |  |  |  |
| Mounting             | Fully adjustable yoke 5/8"(28mm) Junior pin                                                                                                                                                                                        |  |  |  |
| Cooling              | Fan, Max ambient temp: 45°C                                                                                                                                                                                                        |  |  |  |
| Size                 | Light fixture: 857 × 173 × 630mm<br>Power adapter: 134 × 104 × 460mm                                                                                                                                                               |  |  |  |
| Weight               | Light fixture: 15.8kg Diffuser: 1.8kg Power adapter: 4.2kg                                                                                                                                                                         |  |  |  |
| Includes             | Dyno 650C $\times$ 1, Power Adapter $\times$ 1, Connecting Cable 5m $\times$ 1, Power Cable 3m $\times$ 1 Standard Diffuser $\times$ 1, $\phi$ 55 Light Stand Clamp $\times$ 1, USB Flash Drive $\times$ 1, User Manual $\times$ 1 |  |  |  |
| Optional Accessories | Rectangular Softbox, Octagonal Softbox, 65° Eggcrate, Barndoor, Flight Case                                                                                                                                                        |  |  |  |