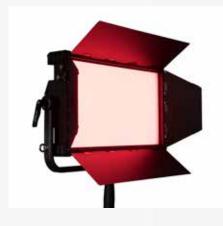

### Dyno 650C

Compact and convenient, the Dyno 650C provides cinematographers and production crews with the perfect softlight solution for both studio or location work.

With it's beautifully smooth, class leading performance, the Dyno Series allows precision management over every aspect of its output. Flicker free, fully tunable between 2700K and 20,000K and dimmable from 0-100% in ultra-precise intervals of just 0.1% (1-100%), whether choosing tungsten, daylight or from over 16 million available colors, the creative possibilities are virtually limitless.

# Dyno 650C RGBWW LED Soft Panel Light

| Dyno Technical Data  |                                                                                                                                                                                                                                    |  |  |  |
|----------------------|------------------------------------------------------------------------------------------------------------------------------------------------------------------------------------------------------------------------------------|--|--|--|
| Model                | Dyno 650C                                                                                                                                                                                                                          |  |  |  |
| Power Consumption    | Nominal 650W, Max 700W                                                                                                                                                                                                             |  |  |  |
| LED Total Power      | 672W x 5                                                                                                                                                                                                                           |  |  |  |
| Power Supply         | AC100-240V 50/60Hz                                                                                                                                                                                                                 |  |  |  |
| OPTICAL              | Beam Angle: 160° LED Type: RGBWW                                                                                                                                                                                                   |  |  |  |
| CRI                  | Average 95                                                                                                                                                                                                                         |  |  |  |
| TLCI                 | Average 95                                                                                                                                                                                                                         |  |  |  |
| сст                  | 2700K-20000K[G/M]                                                                                                                                                                                                                  |  |  |  |
| Dimming              | 1 - 100% in steps of 0,1%.                                                                                                                                                                                                         |  |  |  |
| Control              | On-board control, 2.4G, Bluetooth, DMX (5 pin), RDM, LumenRadio                                                                                                                                                                    |  |  |  |
| On Board Effects     | Hue Loop, CCT Loop, INT Loop, Flash, Pulse, Storm, Police Car, TV, Paparazzi, Candle/Fire, Disco, Bad Bulb, Firework, Explosion, Welding                                                                                           |  |  |  |
| Housing              | Aluminium                                                                                                                                                                                                                          |  |  |  |
| Mounting             | Fully adjustable yoke 5/8"(28mm) Junior pin                                                                                                                                                                                        |  |  |  |
| Cooling              | Fan, Max ambient temp: 45°C                                                                                                                                                                                                        |  |  |  |
| Size                 | Light fixture: 857 × 173 × 630mm<br>Power adapter: 134 × 104 × 460mm                                                                                                                                                               |  |  |  |
| Weight               | Light fixture: 15.8kg Diffuser: 1.8kg Power adapter: 4.2kg                                                                                                                                                                         |  |  |  |
| Includes             | Dyno 650C $\times$ 1, Power Adapter $\times$ 1, Connecting Cable 5m $\times$ 1, Power Cable 3m $\times$ 1 Standard Diffuser $\times$ 1, $\phi$ 55 Light Stand Clamp $\times$ 1, USB Flash Drive $\times$ 1, User Manual $\times$ 1 |  |  |  |
| Optional Accessories | Rectangular Softbox, Octagonal Softbox, 65° Eggcrate, Barndoor, Flight Case                                                                                                                                                        |  |  |  |