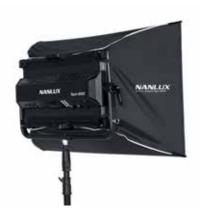

| 3M/9.84'           | 5M/16.4'           | 7M/22.96'        | 9M/29.52'        |  |
| CCT Boost<br>Mode    | 3200K | 2403 lux<br>223 fc | 979 lux<br>91 fc   | 546 lux<br>51 fc | 339 lux<br>31 fc |  |
|                      | 5600K | 2649 lux<br>246 fc | 1082 lux<br>101 fc | 601 lux<br>56 fc | 373 lux<br>35 fc |  |
| CCT Standard<br>Mode | 3200K | 2080 lux<br>193 fc | 850 lux<br>79 fc   | 474 lux<br>44 fc | 293 lux<br>27 fc |  |
|                      | 5600K | 2237 lux<br>208 fc | 919 lux<br>85 fc   | 512 lux<br>48 fc | 318 lux<br>30 fc |  |

## Dyno 650C Options:

#### Eggcrate EC-DN650C





### **Octagonal Softbox inclusive Eggcrate**

SB-DN650C-O-EC









with inner diffuser

mit front diffusor

with Eggcrate

### **Rectangular Softbox inclusive Eggcrate**

SB-DN650C-RT+EC