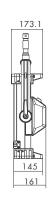

# Dyno 650C RGBWW LED Soft Panel Light

| Dyno Technical Data  |                                                                                                                                                                                                                                    |  |  |  |
|----------------------|------------------------------------------------------------------------------------------------------------------------------------------------------------------------------------------------------------------------------------|--|--|--|
| Model                | Dyno 650C                                                                                                                                                                                                                          |  |  |  |
| Power Consumption    | Nominal 650W, Max 700W                                                                                                                                                                                                             |  |  |  |
| LED Total Power      | 672W x 5                                                                                                                                                                                                                           |  |  |  |
| Power Supply         | AC100-240V 50/60Hz                                                                                                                                                                                                                 |  |  |  |
| OPTICAL              | Beam Angle: 160° LED Type: RGBWW                                                                                                                                                                                                   |  |  |  |
| CRI                  | Average 95                                                                                                                                                                                                                         |  |  |  |
| TLCI                 | Average 95                                                                                                                                                                                                                         |  |  |  |
| сст                  | 2700K-20000K[G/M]                                                                                                                                                                                                                  |  |  |  |
| Dimming              | 1 - 100% in steps of 0,1%.                                                                                                                                                                                                         |  |  |  |
| Control              | On-board control, 2.4G, Bluetooth, DMX (5 pin), RDM, LumenRadio                                                                                                                                                                    |  |  |  |
| On Board Effects     | Hue Loop, CCT Loop, INT Loop, Flash, Pulse, Storm, Police Car, TV, Paparazzi, Candle/Fire, Disco, Bad Bulb, Firework, Explosion, Welding                                                                                           |  |  |  |
| Housing              | Aluminium                                                                                                                                                                                                                          |  |  |  |
| Mounting             | Fully adjustable yoke 5/8"(28mm) Junior pin                                                                                                                                                                                        |  |  |  |
| Cooling              | Fan, Max ambient temp: 45°C                                                                                                                                                                                                        |  |  |  |
| Size                 | Light fixture: 857 × 173 × 630mm<br>Power adapter: 134 × 104 × 460mm                                                                                                                                                               |  |  |  |
| Weight               | Light fixture: 15.8kg Diffuser: 1.8kg Power adapter: 4.2kg                                                                                                                                                                         |  |  |  |
| Includes             | Dyno 650C $\times$ 1, Power Adapter $\times$ 1, Connecting Cable 5m $\times$ 1, Power Cable 3m $\times$ 1 Standard Diffuser $\times$ 1, $\phi$ 55 Light Stand Clamp $\times$ 1, USB Flash Drive $\times$ 1, User Manual $\times$ 1 |  |  |  |
| Optional Accessories | Rectangular Softbox, Octagonal Softbox, 65° Eggcrate, Barndoor, Flight Case                                                                                                                                                        |  |  |  |