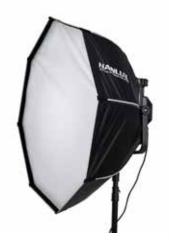

### **Octagonal Softbox inclusive Eggcrate**

SB-DN650C-O-EC

with inner diffuser

mit front diffusor

with Eggcrate