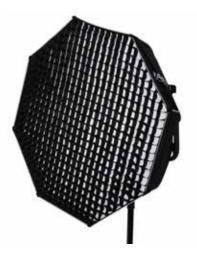

|       | Dyno 650C          |                    |                  |                  |  |
|                      |       | 3M/9.84'           | 5M/16.4'           | 7M/22.96'        | 9M/29.52'        |  |
| CCT Boost<br>Mode    | 3200K | 2403 lux<br>223 fc | 979 lux<br>91 fc   | 546 lux<br>51 fc | 339 lux<br>31 fc |  |
|                      | 5600K | 2649 lux<br>246 fc | 1082 lux<br>101 fc | 601 lux<br>56 fc | 373 lux<br>35 fc |  |
| CCT Standard<br>Mode | 3200K | 2080 lux<br>193 fc | 850 lux<br>79 fc   | 474 lux<br>44 fc | 293 lux<br>27 fc |  |
|                      | 5600K | 2237 lux<br>208 fc | 919 lux<br>85 fc   | 512 lux<br>48 fc | 318 lux<br>30 fc |  |

## Dyno 650C Options:

#### Eggcrate EC-DN650C





### **Octagonal Softbox inclusive Eggcrate**

SB-DN650C-O-EC









with inner diffuser

mit front diffusor

with Eggcrate

### **Rectangular Softbox inclusive Eggcrate**

SB-DN650C-RT+EC