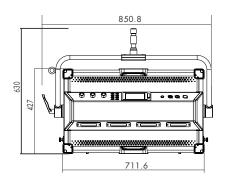

# Dyno 650C RGBWW LED Soft Panel Light

| Dyno Technical Data  |                                                                                                                                                                                                                                    |  |  |  |
|----------------------|------------------------------------------------------------------------------------------------------------------------------------------------------------------------------------------------------------------------------------|--|--|--|
| Model                | Dyno 650C                                                                                                                                                                                                                          |  |  |  |
| Power Consumption    | Nominal 650W, Max 700W                                                                                                                                                                                                             |  |  |  |
| LED Total Power      | 672W x 5                                                                                                                                                                                                                           |  |  |  |
| Power Supply         | AC100-240V 50/60Hz                                                                                                                                                                                                                 |  |  |  |
| OPTICAL              | Beam Angle: 160° LED Type: RGBWW                                                                                                                                                                                                   |  |  |  |
| CRI                  | Average 95                                                                                                                                                                                                                         |  |  |  |
| TLCI                 | Average 95                                                                                                                                                                                                                         |  |  |  |
| сст                  | 2700K-20000K[G/M]                                                                                                                                                                                                                  |  |  |  |
| Dimming              | 1 - 100% in steps of 0,1%.                                                                                                                                                                                                         |  |  |  |
| Control              | On-board control, 2.4G, Bluetooth, DMX (5 pin), RDM, LumenRadio                                                                                                                                                                    |  |  |  |
| On Board Effects     | Hue Loop, CCT Loop, INT Loop, Flash, Pulse, Storm, Police Car, TV, Paparazzi, Candle/Fire, Disco, Bad Bulb, Firework, Explosion, Welding                                                                                           |  |  |  |
| Housing              | Aluminium                                                                                                                                                                                                                          |  |  |  |
| Mounting             | Fully adjustable yoke 5/8"(28mm) Junior pin                                                                                                                                                                                        |  |  |  |
| Cooling              | Fan, Max ambient temp: 45°C                                                                                                                                                                                                        |  |  |  |
| Size                 | Light fixture: 857 × 173 × 630mm<br>Power adapter: 134 × 104 × 460mm                                                                                                                                                               |  |  |  |
| Weight               | Light fixture: 15.8kg Diffuser: 1.8kg Power adapter: 4.2kg                                                                                                                                                                         |  |  |  |
| Includes             | Dyno 650C $\times$ 1, Power Adapter $\times$ 1, Connecting Cable 5m $\times$ 1, Power Cable 3m $\times$ 1 Standard Diffuser $\times$ 1, $\phi$ 55 Light Stand Clamp $\times$ 1, USB Flash Drive $\times$ 1, User Manual $\times$ 1 |  |  |  |
| Optional Accessories | Rectangular Softbox, Octagonal Softbox, 65° Eggcrate, Barndoor, Flight Case                                                                                                                                                        |  |  |  |