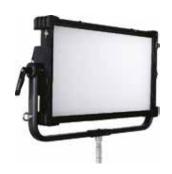

### Dyno 650C

Compact and convenient, the Dyno 650C provides cinematographers and production crews with the perfect softlight solution for both studio or location work.

With it's beautifully smooth, class leading performance, the Dyno Series allows precision management over every aspect of its output. Flicker free, fully tunable between 2700K and 20,000K and dimmable from 0-100% in ultra-precise intervals of just 0.1% (1-100%), whether choosing tungsten, daylight or from over 16 million available colors, the creative possibilities are virtually limitless.

The low profile, intelligent design makes the Dyno Series quick to set up and simple to operate. The system's intuitive interface and clear, 4:3" display, provides effortless control over color temperature, satuation, intensity and frequency.