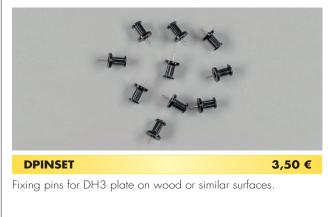

## **MOUNTING PLATE**

- Tape onto flat surfaces
- Wedge into drawers, bookshelves, door frames, ceiling light fixtures
- Attach to wood with four of the enclosed pins

When you apply the pins, expect the outcry: HELP !!

> "I am invaded by film people," they will destroy my heritage, they will destroy my office table, my Louis XIV armrest."

It is not quite as bad as that. Yes, when you remove the pins and the plate, at first there will be four tiny little holes visible. Rub them with the back of your thumbnail, and they will most likely disappear.