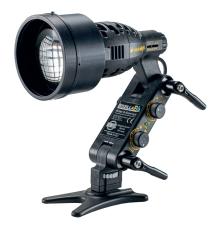

## WHAT LIGHTS

Any – you know all that.

6

Sun to candle – anything you have.

Possibly easier Focusing dedolight (there are 23 different ones), possibly with the magic parallel beam intensifier, applicable from the tiniest (Ledzilla with new front-end parallel beam intensifier).

Various focusing LED dedolights DLED2 (20W), DLED3 (40W), DLED4 (40W), DLED7 (90W)

### All can be boosted extra 200% - 500%, by adding our parallel beam intensifier.

Lightstream Lite can also be used with classic tungsten dedolights DLH3 or DLH4 light head, which also work marvelously well with parallel beam intensifier (DPBA714).