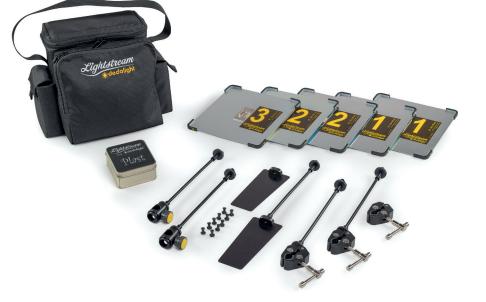

#### dedolight Lightstream Lite Master Kit

dedolight Lightstream Lite, set in bag, master kit with 5 reflectors

#### SLL5-20

All prices are ex stock Munich, excluding V.A.T. All specifications and prices are subject to change without prior notification.

2