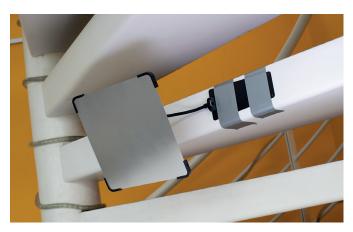

Try it – usually it works – if not: have your checkbook ready.

**Code: DH3/DMFA22** Mounting plate with flex-arm, attached with gaffer tape