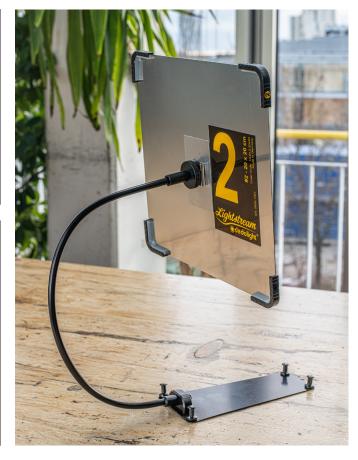

Try it – usually it works – if not: have your checkbook ready.

**Code: DH3/DMFA22** Mounting plate with flex-arm, attached with gaffer tape