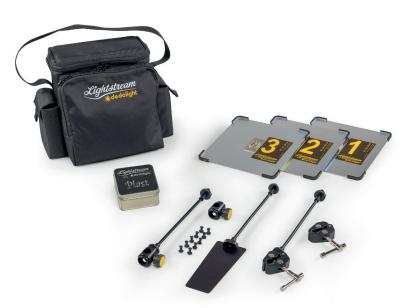

#### 3 reflectors plus mounting accessories

dedolight Lightstream Lite Standard Kit

dedolight Lightstream Lite, set in bag, standard kit with 3 reflectors

### **SLL3-20**

### 402,50 €

5 reflectors plus mounting accessories