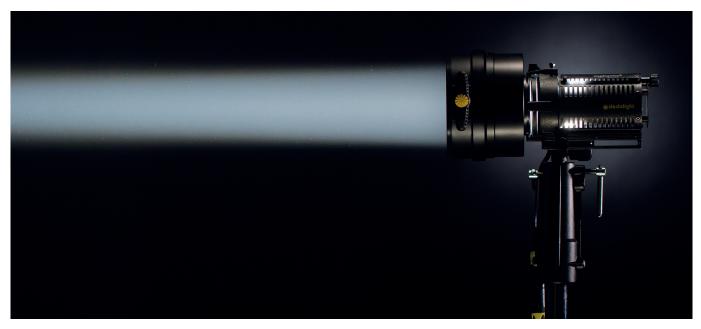

### All can be boosted extra 200% - 500%, by adding our parallel beam intensifier.

Lightstream Lite can also be used with classic tungsten dedolights DLH3 or DLH4 light head, which also work marvelously well with parallel beam intensifier (DPBA714).

The parallel beam intensifier DPBA714 adds more than 300% over the already unprecedented spot performance of the classic dedolight.

This Lightstream Lite System is upward compatible with the existing Lightstream reflector system, and later on also downward compatible with the **Lightstream Table Top** system, about which we have not informed you yet. Still working on the next step of the third version of reflected light systems.