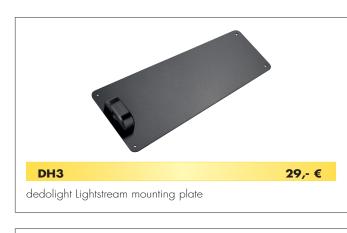

## **MOUNTING PLATE**

- Tape onto flat surfaces
- Wedge into drawers, bookshelves, door frames, ceiling light fixtures
- Attach to wood with four of the enclosed pins

When you apply the pins, expect the outcry: HELP !!

Try it – usually it works – if not: have your checkbook ready.

**Code: DH3/DMFA22** Mounting plate with flex-arm, attached with gaffer tape