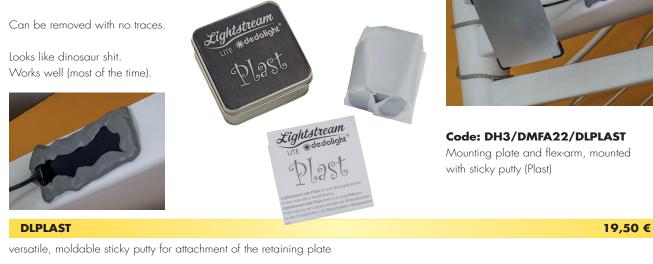

### **MAGIC PUTTY**

Apply to the surface (flat or not), then press the plate and fold some putty up and over the edge of the plate (don't do it the other way round, it may not hold). In most cases this works well.

## **MOUNTING DEVICES**

## **MOUNTING PLATE**

- Tape onto flat surfaces
- Wedge into drawers, bookshelves, door frames, ceiling light fixtures
- Attach to wood with four of the enclosed pins

When you apply the pins, expect the outcry: HELP !!

> "I am invaded by film people," they will destroy my heritage, they will destroy my office table, my Louis XIV armrest."

It is not quite as bad as that. Yes, when you remove the pins and the plate, at first there will be four tiny little holes visible. Rub them with the back of your thumbnail, and they will most likely disappear.

Try it – usually it works – if not: have your checkbook ready.

**Code: DH3/DMFA22** Mounting plate with flex-arm, attached with gaffer tape