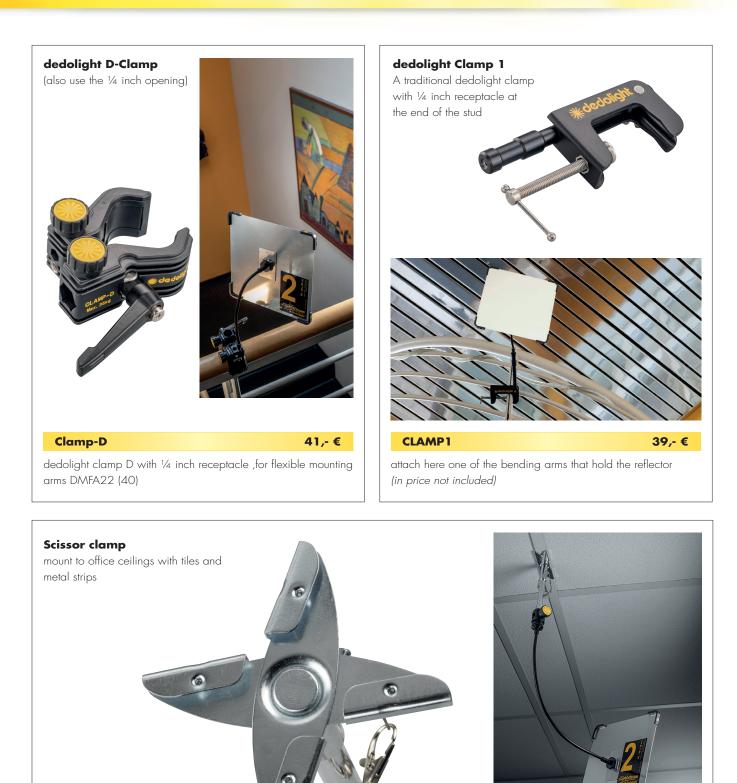

## **ADDITIONAL MOUNTING OPTIONS**

dedolight scissor clamp CLAMP-S for mounting on tiled office ceilings on the metal strip

**Clamp-S** 

16,- €