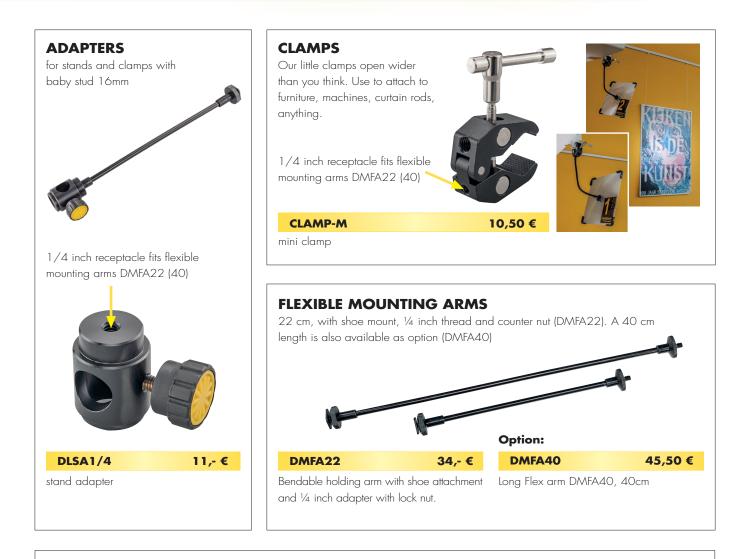

## **MOUNTING DEVICES**

## **ADDITIONAL MOUNTING OPTIONS**

dedolight scissor clamp CLAMP-S for mounting on tiled office ceilings on the metal strip

**Clamp-S** 

16,- €